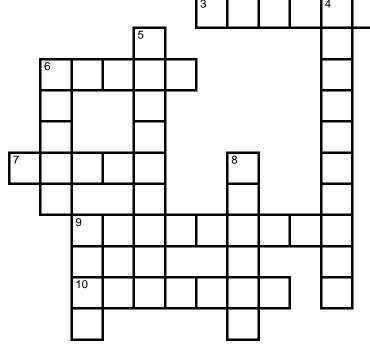

## Landforms Crossword Puzzle

## Across

- 2 the highest point of a mountain(4)\_\_\_\_\_
- **3** What is the Sahara? (6)\_\_\_\_\_
- **6** big sea like the Pacific (5)\_\_\_\_\_
- 7 big water which is always running (5)
- 9 where the sea meets the land (9)\_\_\_\_\_
- 10 a mountain that spits fire (7)

## **Down**

- piece of water surrounded by land(4)\_\_\_\_\_
- 4 place with lots of big trees (10)
- 5 water which comes running down from a high place (9) \_\_\_\_\_
- 6 a piece of wet land in the desert (5)
- 8 piece of land surrounded by water (6)\_\_\_\_\_
- 9 hole in the mountain (4)