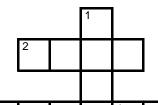

## Landforms Crossword Puzzle

## Across

- 2 the highest point of a mountain(4)\_\_\_\_\_
- **3** What is the Sahara? (6)\_\_\_\_\_
- **6** big sea like the Pacific (5)\_\_\_\_\_
- 7 big water which is always running (5)
- 9 where the sea meets the land (9)\_\_\_\_\_
- 10 a mountain that spits fire (7)

## **Down**

- piece of water surrounded by land(4)\_\_\_\_\_
- 4 place with lots of big trees (10)
- 5 water which comes running down from a high place (9) \_\_\_\_\_
- 6 a piece of wet land in the desert (5)
- 8 piece of land surrounded by water (6)\_\_\_\_\_
- 9 hole in the mountain (4)